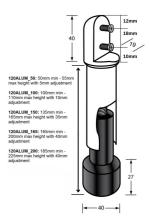

## **Specification**

| Material | Aluminium, Nylon Base                                                                                                                                                                               |
|----------|-----------------------------------------------------------------------------------------------------------------------------------------------------------------------------------------------------|
| Finish   | Natural Anodised                                                                                                                                                                                    |
| Features | Off Floor System                                                                                                                                                                                    |
| Specify  | 120ALUM_50: 50mm min - 55mm max height with 5mm adjustmen<br>120ALUM_100: 100mm min - 110mm max height with 10mm<br>adjustment<br>120ALUM_150: 135mm min - 165mm max height with 30mm<br>adjustment |
|          | 120ALUM_165: 165mm min - 200mm max height with 35mm adjustment<br>120ALUM_200: 185mm min - 225mm max height with 40mm                                                                               |
|          | adjustment                                                                                                                                                                                          |